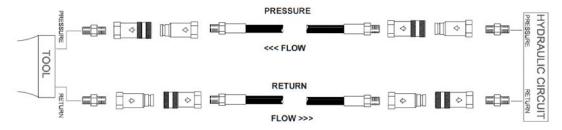

MPERATURE | 140° F / 60° C                             |

<sup>\*</sup> Without hose whips & couplers - with oil

#### ORDER INFORMATION

| MODEL NO. | DESCRIPTION                                        |
|-----------|----------------------------------------------------|
| SPL31A    | AUTO TWO STAGE, PARKER COUPLERS                    |
| SPL31AN   | AUTO TWO STAGE, AEROQUIP COUPLERS                  |
| SPL31AS   | AUTO TWO STAGE, PARKER COUPLERS,<br>SAFETY TRIGGER |

#### **ACCESSORIES**

| PART NO. | DESCRIPTION                                          |
|----------|------------------------------------------------------|
| 82791    | GRIP JAW (QTY. 2 REQUIRED)                           |
| 82792    | "W" GRIP JAW CASTING<br>(HAIR PIN - QTY. 2 REQUIRED) |

#### TYPICAL HOSE CONNECTIONS