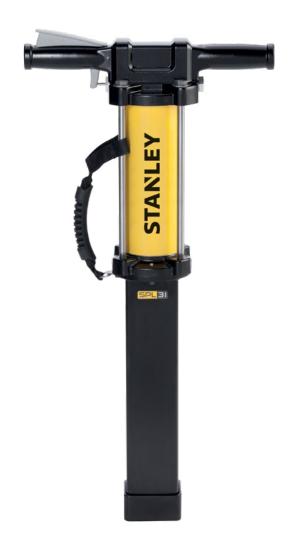

### **SPL31 SPIKE PULLER**

Stanley's SPL31 Series Hydraulic Spike Puller provides the ultimate in spike removal for all railroad maintenance jobs. The automatic dual-stage valve greatly reduces spike kick-back to the operator. Spike extraction can be accomplished from any position making spike pulling simple and effortless.

#### FEATURES AND BENEFITS

- The addition of a side carry handle improves the tool's ease of use and ergonomics
- Industry-leading pulling force of 16,647 lbs
- Composite hydraulic cylinder for maximum strength and reduced weight
- The handle has been redesigned to improve durability, ergonomics, and operator comfort. It offers a comfortable grip and precise alignment, providing a superior user experience
- New seal design extends life and service intervals
- Redesigned for improved durability and longer chute lifespan