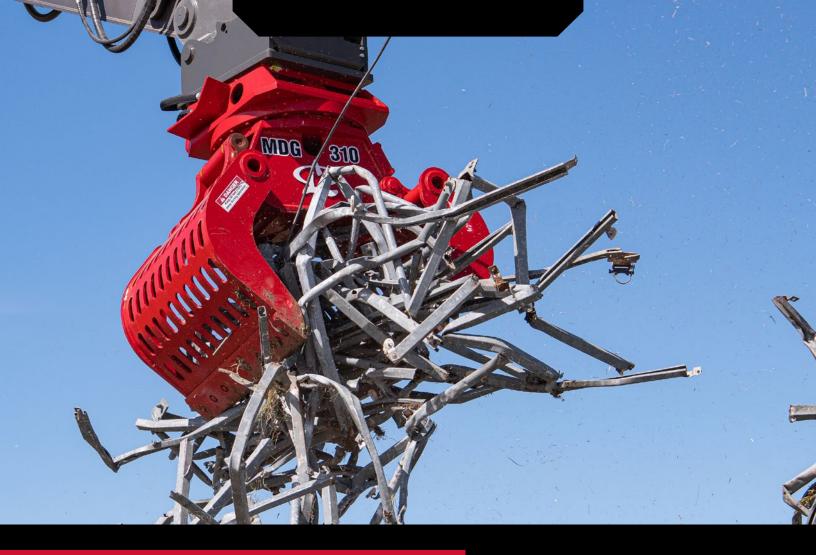

### HANDLE, SORT, AND LOAD WITH PRECISION

The LaBounty<sup>®</sup> Mobile Demolition Grapple (MDG) is the ultimate tool for demolition, material handling, sorting, and loading. The continuous 360° high-torque rotation and synchronized jaw design combine to provide enhanced material control.