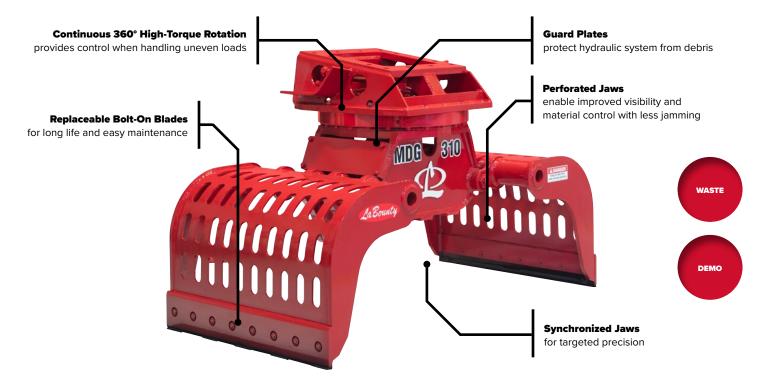

### HANDLE, SORT, AND LOAD WITH PRECISION

The LaBounty<sup>®</sup> Mobile Demolition Grapple (MDG) is the ultimate tool for demolition, material handling, sorting, and loading. The continuous 360° high-torque rotation and synchronized jaw design combine to provide enhanced material control.