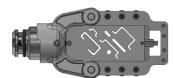

# BPP063 MULTITOOL

## A versatile tool, with a multi-head system **BATTERY power tool** 18V

#### **ROBUST**

Reinforced plastic body with fiber, strong interchangeable heads

## **ERGONOMIC**

360° rotative heads, quick & easy to change