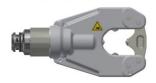

# BPP063 MULTITOOL

## A versatile tool, with a multi-head system **BATTERY power tool** 18V



#### **ROBUST**

Reinforced plastic body with fiber, strong interchangeable heads



### **ELECTRONIC & MECHANICAL PROTECTION**

In case of electrical overload and overheating



## **ERGONOMIC**

360° rotative heads, quick & easy to change



## WEATHER RESISTANT

IP 44



## **ACCESSOIRES**

Crimping, cutting & punching heads

## ACCESSORIES batteries, chargers, head, case













\*Also available inline version













WEIGHT with battery 5.0Ah (without head): 3,900 kg

DIMENSIONS (without head) (mm) lxLxh: 285x100x330

### **FEATURES**

Stroke: 38mm

working temperature : from -10°C to +50°C

## 12 heads available