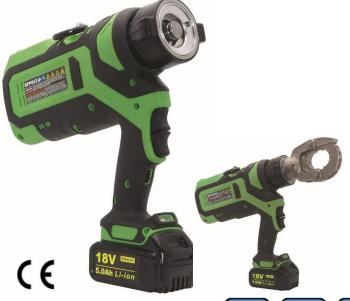

# BPP063 MULTITOOL

## A versatile tool, with a multi-head system **BATTERY power tool** 18V

#### **ROBUST**

Reinforced plastic body with fiber, strong interchangeable heads

## **ERGONOMIC**

360° rotative heads, quick & easy to change

## **ACCESSOIRES**

Crimping, cutting & punching heads