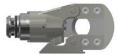

# BPP063 MULTITOOL

## A versatile tool, with a multi-head system **BATTERY power tool** 18V



#### **ROBUST**

Reinforced plastic body with fiber, strong interchangeable heads



### **ELECTRONIC & MECHANICAL PROTECTION**

In case of electrical overload and overheating



## **ERGONOMIC**

360° rotative heads, quick & easy to change



## WEATHER RESISTANT

IP 44



## **ACCESSOIRES**

Crimping, cutting & punching heads

## ACCESSORIES batteries, chargers, head, case













\*Also available inline version













WEIGHT with battery 5.0Ah (without head): 3,900 kg

DIMENSIONS (without head) (mm) lxLxh: 285x100x330

### **FEATURES**

Stroke: 38mm

working temperature : from -10°C to +50°C

## 12 heads available