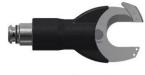

# BPP063 MULTITOOL

## A versatile tool, with a multi-head system **BATTERY power tool** 18V



#### **ROBUST**

Reinforced plastic body with fiber, strong interchangeable heads



### **ELECTRONIC & MECHANICAL PROTECTION**

In case of electrical overload and overheating



## **ERGONOMIC**

360° rotative heads, quick & easy to change



## WEATHER RESISTANT

IP 44



## **ACCESSOIRES**

Crimping, cutting & punching heads

## ACCESSORIES batteries, chargers, head, case













\*Also available inline version













WEIGHT with battery 5.0Ah (without head): 3,900 kg

DIMENSIONS (without head) (mm) lxLxh: 285x100x330

### **FEATURES**

Stroke: 38mm

working temperature : from -10°C to +50°C

## 12 heads available