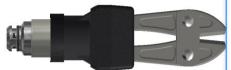

# BPP063 MULTITOOL

## A versatile tool, with a multi-head system **BATTERY power tool** 18V



#### **ROBUST**

Reinforced plastic body with fiber, strong interchangeable heads



### **ELECTRONIC & MECHANICAL PROTECTION**

In case of electrical overload and overheating



## **ERGONOMIC**

360° rotative heads, quick & easy to change



## WEATHER RESISTANT

IP 44



## **ACCESSOIRES**

Crimping, cutting & punching heads

## ACCESSORIES batteries, chargers, head, case













\*Also available inline version













WEIGHT with battery 5.0Ah (without head): 3,900 kg

DIMENSIONS (without head) (mm) lxLxh: 285x100x330

### **FEATURES**

Stroke: 38mm

working temperature : from -10°C to +50°C

## 12 heads available