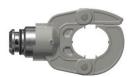

# BPP063 MULTITOOL

## A versatile tool, with a multi-head system **BATTERY power tool** 18V



#### **ROBUST**

Reinforced plastic body with fiber, strong interchangeable heads



### **ELECTRONIC & MECHANICAL PROTECTION**

In case of electrical overload and overheating



## **ERGONOMIC**

360° rotative heads, quick & easy to change



## WEATHER RESISTANT

IP 44



## **ACCESSOIRES**

Crimping, cutting & punching heads

## ACCESSORIES batteries, chargers, head, case













\*Also available inline version













WEIGHT with battery 5.0Ah (without head): 3,900 kg

DIMENSIONS (without head) (mm) lxLxh: 285x100x330

### **FEATURES**

Stroke: 38mm

working temperature : from -10°C to +50°C

## 12 heads available