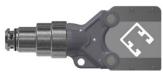

# BPP063 MULTITOOL

## A versatile tool, with a multi-head system **BATTERY power tool** 18V



#### **ROBUST**

Reinforced plastic body with fiber, strong interchangeable heads



### **ELECTRONIC & MECHANICAL PROTECTION**

In case of electrical overload and overheating



## **ERGONOMIC**

360° rotative heads, quick & easy to change



## WEATHER RESISTANT

IP 44



## **ACCESSOIRES**

Crimping, cutting & punching heads

## ACCESSORIES batteries, chargers, head, case













\*Also available inline version













WEIGHT with battery 5.0Ah (without head): 3,900 kg

DIMENSIONS (without head) (mm) lxLxh: 285x100x330

### **FEATURES**

Stroke: 38mm

working temperature : from -10°C to +50°C

## 12 heads available