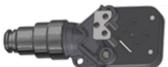

## ACCESSORIES batteries, chargers, head, case

\*Also available inline version

WEIGHT with battery 5.0Ah (without head): 3,900 kg

DIMENSIONS (without head) (mm) lxLxh: 285x100x330