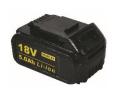

## ACCESSORIES batteries, chargers, head, case

\*Also available inline version

WEIGHT with battery 5.0Ah (without head): 3,900 kg

DIMENSIONS (without head) (mm) lxLxh: 285x100x330