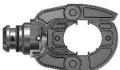

# BPP063 MULTITOOL

## A versatile tool, with a multi-head system **BATTERY power tool** 18V



#### **ROBUST**

Reinforced plastic body with fiber, strong interchangeable heads



### **ELECTRONIC & MECHANICAL PROTECTION**

In case of electrical overload and overheating



## **ERGONOMIC**

360° rotative heads, quick & easy to change



## WEATHER RESISTANT

IP 44



## **ACCESSOIRES**

Crimping, cutting & punching heads

## ACCESSORIES batteries, chargers, head, case













\*Also available inline version













WEIGHT with battery 5.0Ah (without head): 3,900 kg

DIMENSIONS (without head) (mm) lxLxh: 285x100x330

### **FEATURES**

Stroke: 38mm

working temperature : from -10°C to +50°C

## 12 heads available