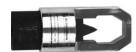

# BPP063 MULTITOOL

## A versatile tool, with a multi-head system **BATTERY power tool** 18V



#### **ROBUST**

Reinforced plastic body with fiber, strong interchangeable heads



### **ELECTRONIC & MECHANICAL PROTECTION**

In case of electrical overload and overheating



## **ERGONOMIC**

360° rotative heads, quick & easy to change



## WEATHER RESISTANT

IP 44



## **ACCESSOIRES**

Crimping, cutting & punching heads

## ACCESSORIES batteries, chargers, head, case













\*Also available inline version













WEIGHT with battery 5.0Ah (without head): 3,900 kg

DIMENSIONS (without head) (mm) lxLxh: 285x100x330

### **FEATURES**

Stroke: 38mm

working temperature : from -10°C to +50°C

## 12 heads available