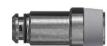

# BPP063 MULTITOOL

## A versatile tool, with a multi-head system **BATTERY power tool** 18V



#### **ROBUST**

Reinforced plastic body with fiber, strong interchangeable heads



### **ELECTRONIC & MECHANICAL PROTECTION**

In case of electrical overload and overheating



## **ERGONOMIC**

360° rotative heads, quick & easy to change



## WEATHER RESISTANT

IP 44



## **ACCESSOIRES**

Crimping, cutting & punching heads

## ACCESSORIES batteries, chargers, head, case













\*Also available inline version













WEIGHT with battery 5.0Ah (without head): 3,900 kg

DIMENSIONS (without head) (mm) lxLxh: 285x100x330

### **FEATURES**

Stroke: 38mm

working temperature : from -10°C to +50°C

## 12 heads available